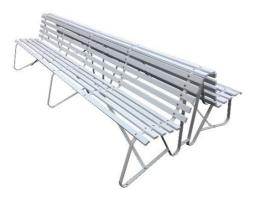

**Options:** 

• Battens: painted timber, powder coated aluminium, anodised aluminium

• Armrests: hot dip galvanised steel

Seats: back to back

DDA: DDA compliant see EM122

Available in this range: EM052 table 700mm square, EM056 table 1800mm L, EM125 DDA table 1800mm L EM053 chair, EM123 DDA chair, EM054 seat, EM122 DDA seat, EM055 bench

#### Option examples:

EM054 with multi painted battens & armrest options

EM054 with painted battens, modified length & back to back options

EM054 with multi painted battens & modified length options