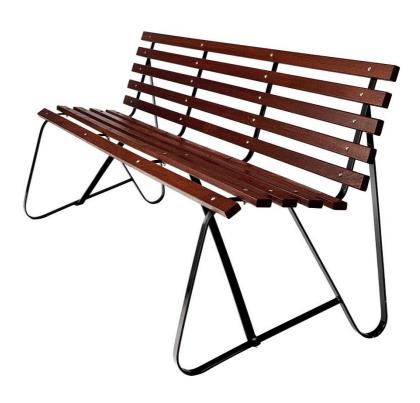

## **Garden Seat**

EM054

### **Standard Specifications:**

• Length: 1800mm

Battens: hardwood timber, oiledFrame: hot dip galvanised steel

Finish: epoxy painted frame (White Satin unless otherwise requested)

Fixture: freestanding, surface, inground

## **Dimensions**

EM054 armrest optional

EM122 DDA version