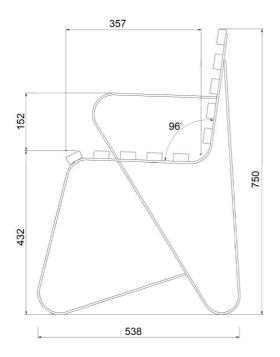

attens: hardwood timber, oiledFrame: hot dip galvanised steel

Finish: epoxy painted frame (White Satin unless otherwise requested)

Fixture: freestanding, surface, inground

**Options:** 

• Battens: painted timber, powder coated aluminium, anodised aluminium

• Armrests: hot dip galvanised steel

Seats: back to back

DDA: DDA compliant see EM122

Available in this range: EM052 table 700mm square, EM056 table 1800mm L, EM125 DDA table 1800mm L EM053 chair, EM123 DDA chair, EM054 seat, EM122 DDA seat, EM055 bench

#### Option examples:



EM054 with multi painted battens & armrest options



EM054 with painted battens, modified length & back to back options



EM054 with multi painted battens & modified length options

# **Garden Seat**

EM054



## **Dimensions**

EM054 armrest optional



EM122 DDA version