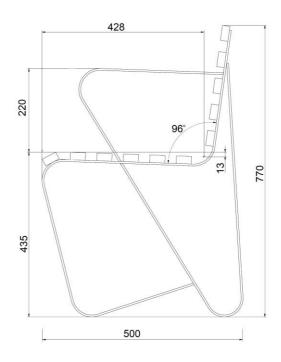

er, oiledFrame: hot dip galvanised steel

Finish: epoxy painted frame (White Satin unless otherwise requested)

Fixture: freestanding, surface, inground

**Options:** 

• Battens: painted timber, powder coated aluminium, anodised aluminium

• Armrests: hot dip galvanised steel

Seats: back to back

DDA: DDA compliant see EM122

Available in this range: EM052 table 700mm square, EM056 table 1800mm L, EM125 DDA table 1800mm L EM053 chair, EM123 DDA chair, EM054 seat, EM122 DDA seat, EM055 bench

#### Option examples:



EM054 with multi painted battens & armrest options



EM054 with painted battens, modified length & back to back options



EM054 with multi painted battens & modified length options

# **Garden Seat**

EM054



## **Dimensions**

EM054 armrest optional



EM122 DDA version